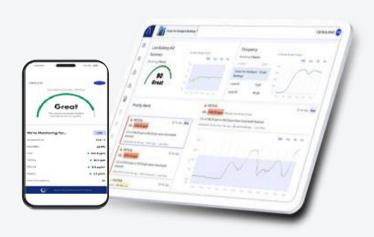

# **Driving Cloud-Powered Transformation**

Abound<sup>™</sup> gathers performance data from disparate systems, equipment, and sensors, so you have a single source of truth for making quick assessments and confident decisions.

#### **Visualize**

Provides a clear view of all your building systems—across your entire building portfolio—in one intuitive interface

### **Analyze**

Unites disparate data and identifies anomalies in real time, so you can resolve issues quickly

#### **Optimize**

Provides actionable insights and recommended solutions so you can... take action to make buildings more efficient, comfortable, and sustainable and provide occupants with increased confidence in their indoor environments