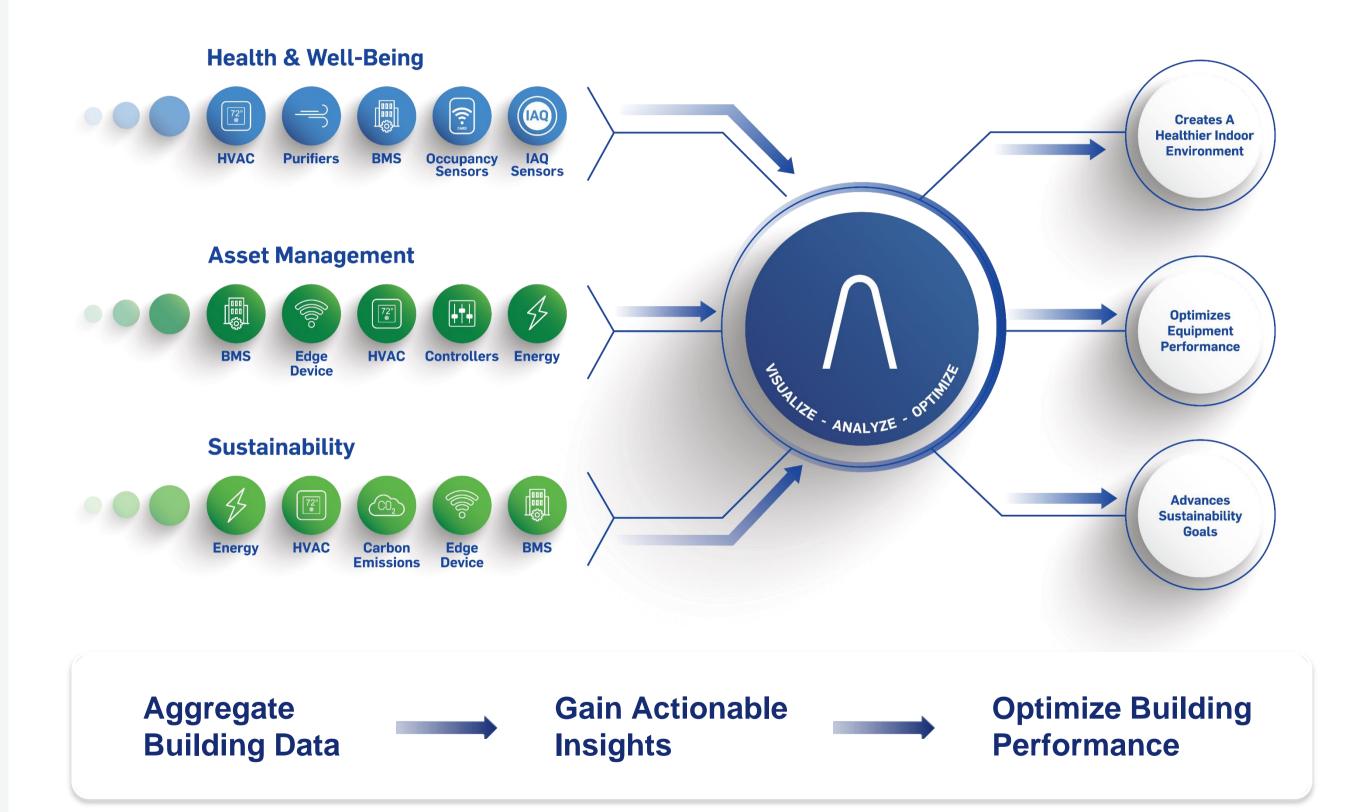

# **Abound Digital Platform**

**Driving cloud-powered solutions that** maximize positive outcomes

# Health & Well-Being

Optimize indoor spaces for more positive human health, comfort, and productivity outcomes through offerings focused on indoor air quality, occupant density, and more.

## **Asset Management**

Reduce total cost of ownership with smarter, more predictive services that use data to optimize equipment health and performance.

## **Sustainability**

Achieve sustainability objectives and ESG goals through improved visibility, tracking, managing, and reporting of metrics like energy efficiency and carbon emissions.

**DATA SOURCES OUTCOMES** 