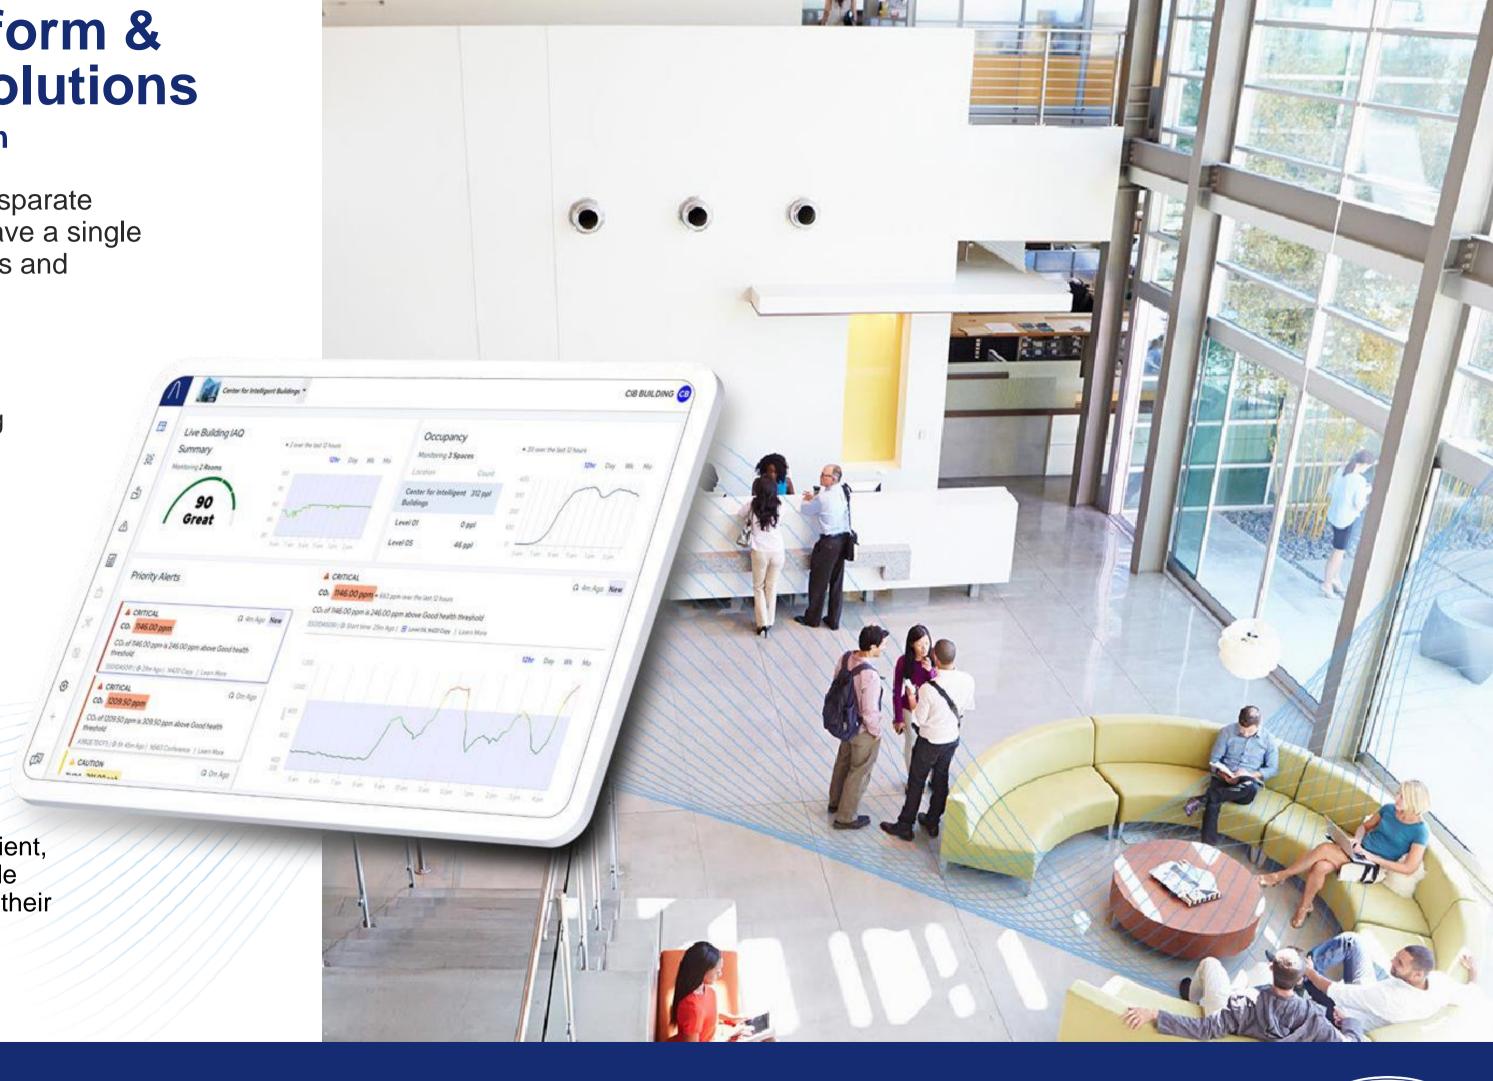

# **Abound – Digital Platform & Suite of Connected Solutions**

# **Driving Cloud-Powered Transformation**

Abound<sup>™</sup> gathers performance data from disparate systems, equipment, and sensors, so you have a single source of truth for making quick assessments and confident decisions.