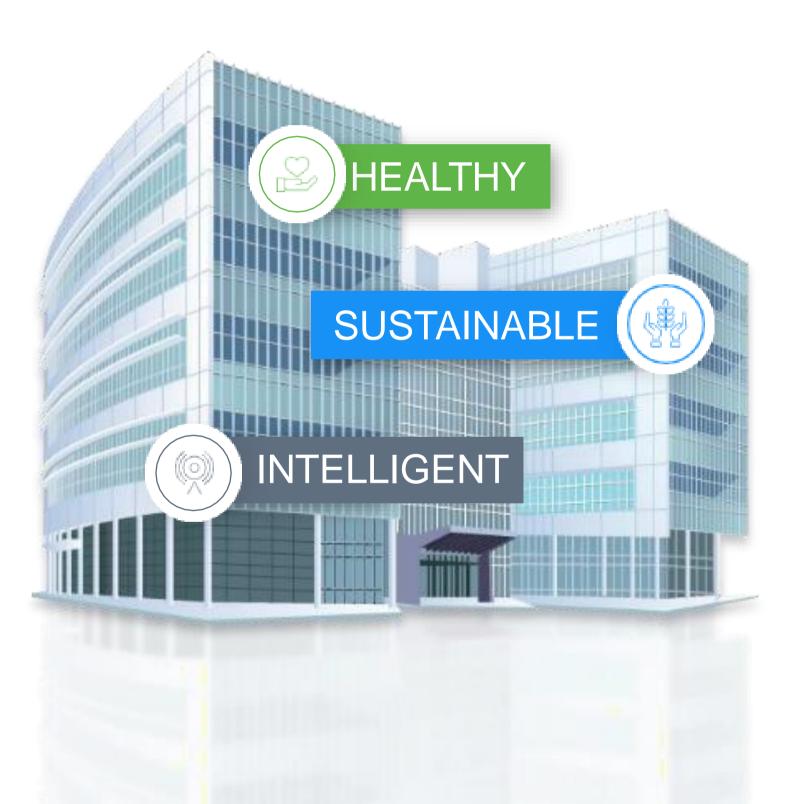

# **BUILDINGS OF TOMORROW**

People spend

~90% of our time indoors<sup>1</sup>

Indoor air can be

**3-5**x more polluted than outdoor air<sup>1</sup>

Buildings account for

~40%

of greenhouse gas emissions<sup>2</sup>