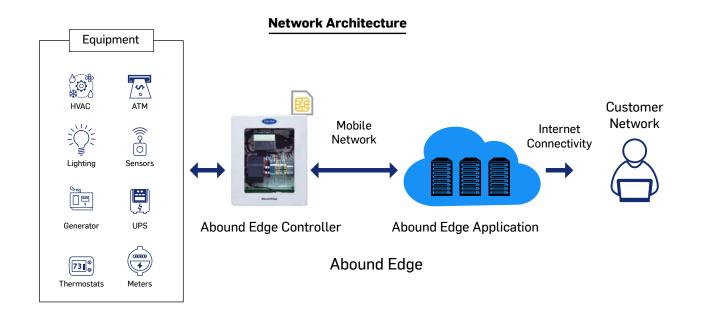

In today's digital age, the ability to rapidly connect and harness data from critical bank branch equipment such as Heating, Ventilation and Air-Conditioning (HVAC) equipment, lighting, UPS, Diesel Generator (DG) Sets, ATMs and server rooms is imperative for comfortable and efficient operations. Carrier Abound offers the Abound Edge system, which allows banks to efficiently manage their branch operations remotely and digitize their branch network.

## **Abound Edge Controller**

The Abound Edge controller is an intelligent and robust IoT device which can easily integrate with and control underlying edge devices like HVAC, lighting systems, refrigeration, thermostats, meters and sensors. This easy to install device is supplied with all required instrumentation such as meters, sensors, contactors and power supply.

# **Abound Edge Application**

The Abound Edge application is an IoT platform that provides users with visibility into operations of various store equipment through a suite of modules. It provides insights that can be acted upon to manage health of equipment, improve occupant comfort and manage energy efficiency of the facilities.